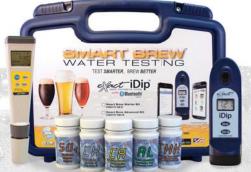

TEST **SMARTER**, BREW **BETTER** 

In the world of craft brewing, water is the most essential ingredient to making a quality tasting beer. The new Smart Brew™ Water Testing Kits are the perfect tool to properly begin the brewing process. The Smart Brew™ Kit incorporates a revolutionary photometer system that integrates 2-way wireless communication with a smart device. The multilingual app is the brain of the system which allows limitless possibilities including lab accuracy, free upgrades, test customization (over 35 available), mobile sharing, and more. The simple and quick testing procedure takes the guesswork out of results. It's like having a laboratory in the palm of your hand.

The Smart Brew<sup>™</sup> Kit includes tests for:

- Total Alkalinity (Bicarbonates)
- Chloride
- Calcium Hardness
- Total Hardness
- pH
- Sulfate
- Residual Alkalinity\*
- Magnesium Hardness\*
- Sodium\*

\* The first meter designed for the craft brew market that directly calculates these values with no math required.

Smart Brew<sup>™</sup>Advanced Kit - Includes a pH meter Part No: 486101-SB2-K

iDip

Smart Brew™ Starter Kit Part No: 486101-SB-K