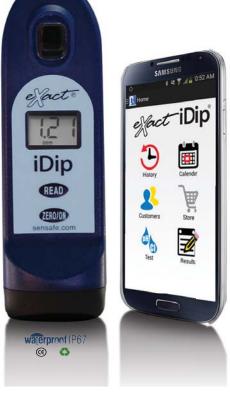

# HARNESS THE POWER OF THE SMARTPHONE AND UPGRADE THE WAY YOU TEST WATER!

SMART PHOTOMETER SYSTEM

with Bluetooth

The eXact iDip® Smart Photometer™ with Bluetooth® SMART technology is the first handheld photometer that pairs directly with a smartphone/tablet. This revolutionary water testing system will dramatically improve the efficiency of your water testing regiment. Because the app is the brain of the system — you'll always have the most up—to—date tests. Download new tests and updates with ease!

# **FEATURES:**

- The ONLY handheld photometer to use 2-way communication with a smartphone
- The eXact iDip® app is the brain of the system so future development is limitless
- Results include time, date, and GPS location which can be emailed as a .csv file (spreadsheet) and shared with Facebook & Twitter
- In-app updates continually improve accuracy and add new features
- Customize the app with only the tests you need (4 pre-installed / 35+ tests available for purchase)
- Multilingual app (EN, ES, FR, DE, ZH, LV & CS)
- Safe to use in water process areas (no glass or loose pieces)
- 30-Day satisfaction guarantee & 2-year warranty